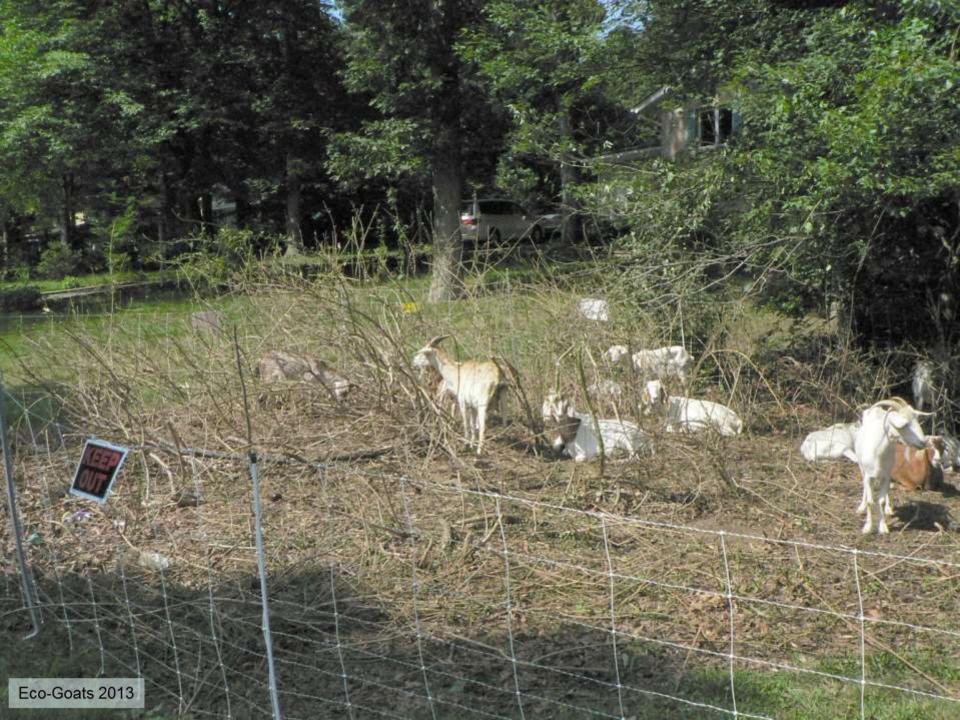

### Herbicide with Legs

# "Strippers"

214

and the second second

## "Strippers"

#### **Preferred Species**

- Poison Ivy
- Bittersweet
- Multiflora rose
- Stilt grass
- Greenbrier
- Kudzu
- Mile-a-minute
- Wine berry

Sweet gum
Poplar
Maple
Oaks
Red cedar

### Caution! Electric Fence! For the safety of YOU & the goat's, please do not TOUCH or FEED them!