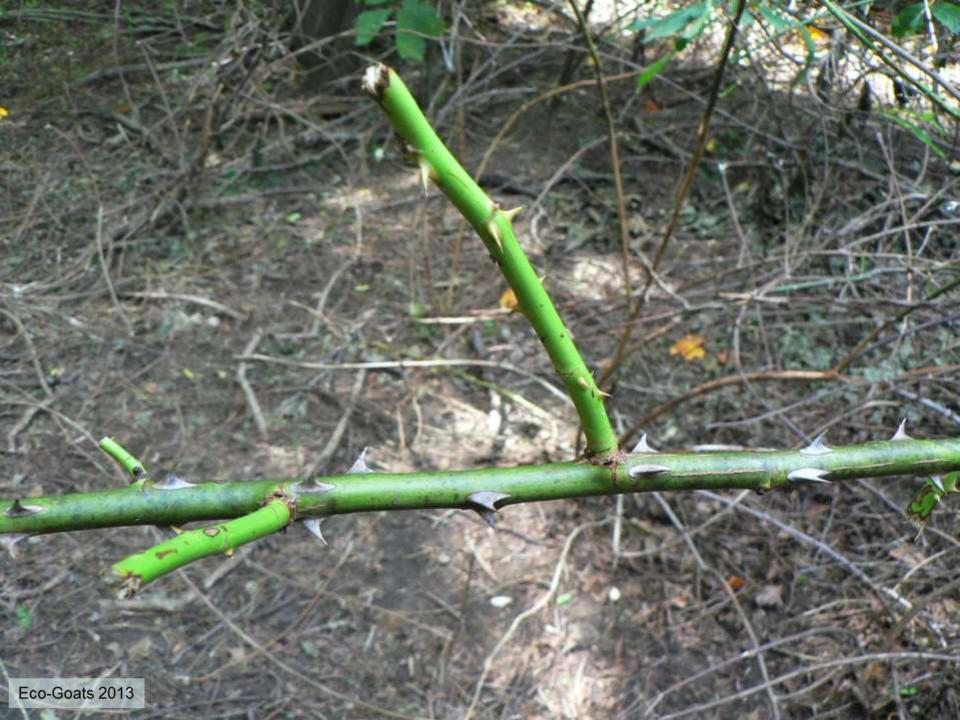

#### **Preferred Species**

- Poison Ivy
- Bittersweet
- Multiflora rose
- Stilt grass
- Greenbrier
- Kudzu
- Mile-a-minute
- Wine berry

Sweet gum
Poplar
Maple
Oaks
Red cedar