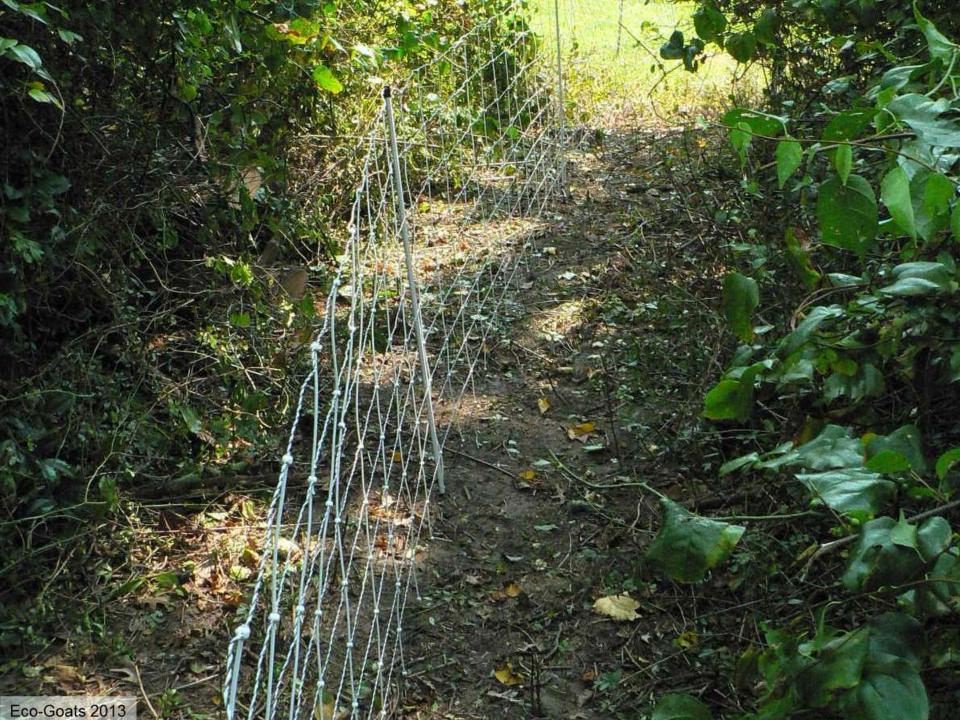

### Avoiding Damage to Desirable Species

- Choose sites carefully
   Natural Resource Professional
- Fencing
- Timing
- Animal selection

### Caution! Electric Fence! For the safety of YOU & the goat's, please do not TOUCH or FEED them!