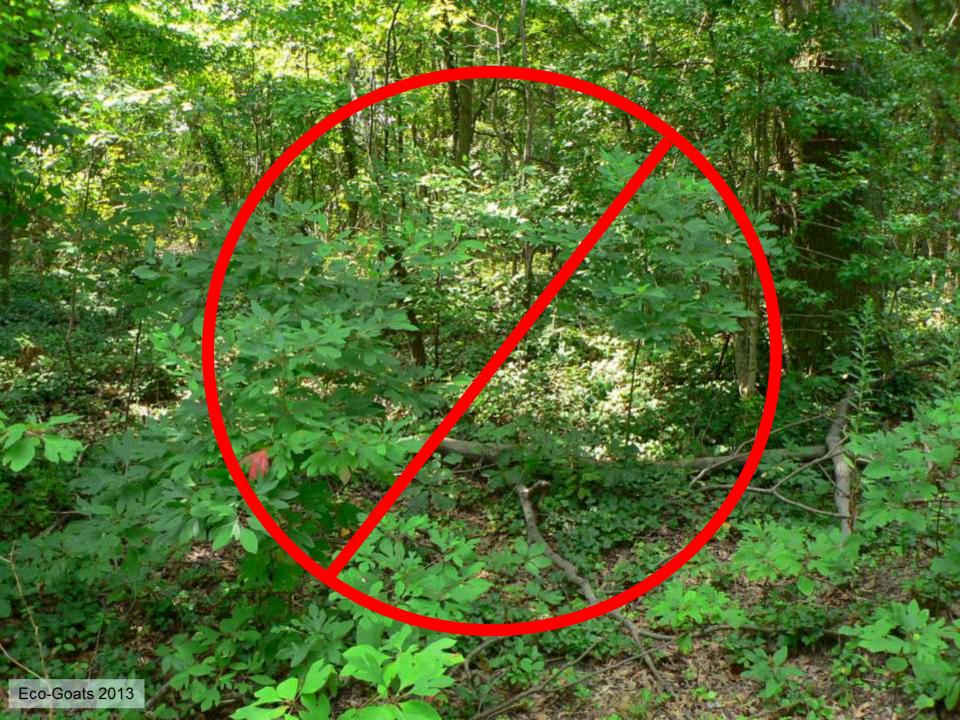

### Herbicide with Legs

# "Strippers"

214

and the second second

## "Strippers"