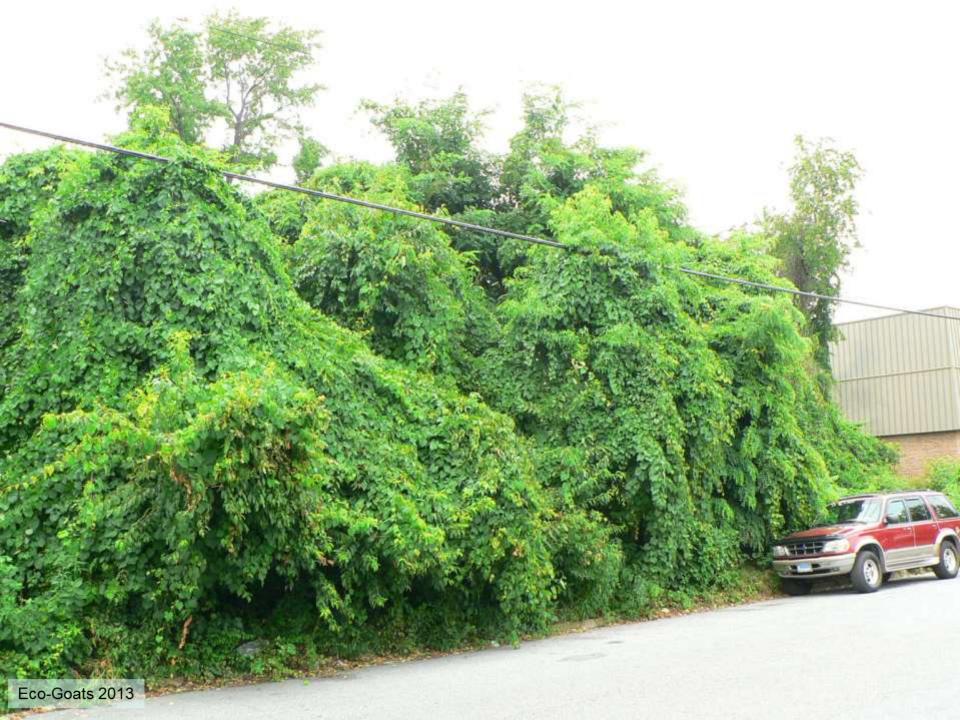

### Herbicide with Legs

# "Strippers"

214

and the second second

## "Strippers"