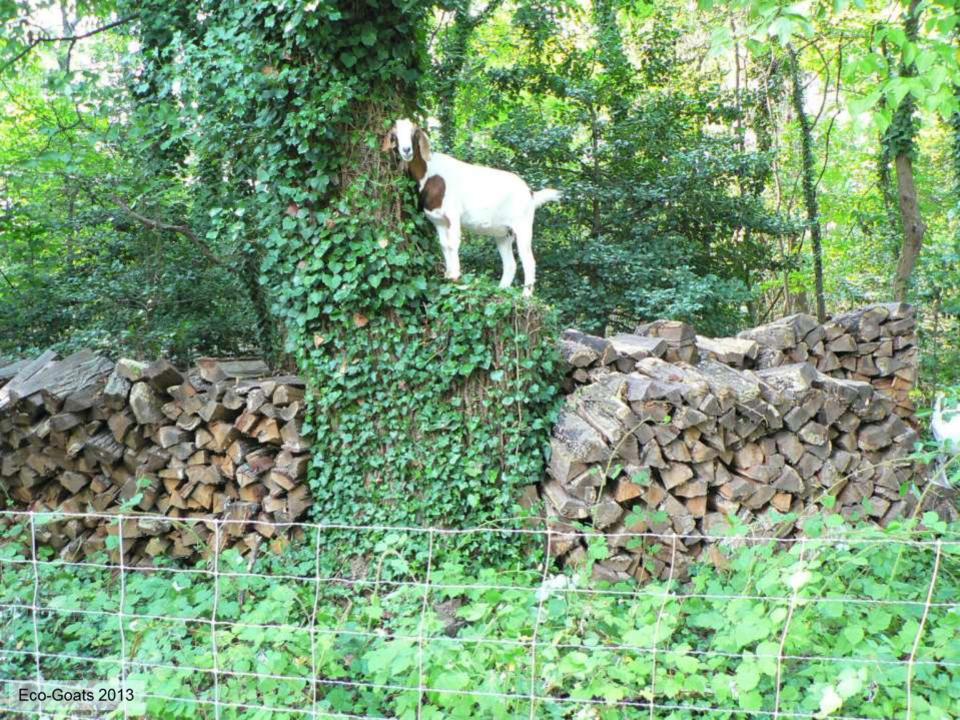

### Herbicide with Legs

#### **Preferred Species**

- Poison Ivy
- Bittersweet
- Multiflora rose
- Stilt grass
- Greenbrier
- Kudzu
- Mile-a-minute
- Wine berry

Sweet gum
Poplar
Maple
Oaks
Red cedar